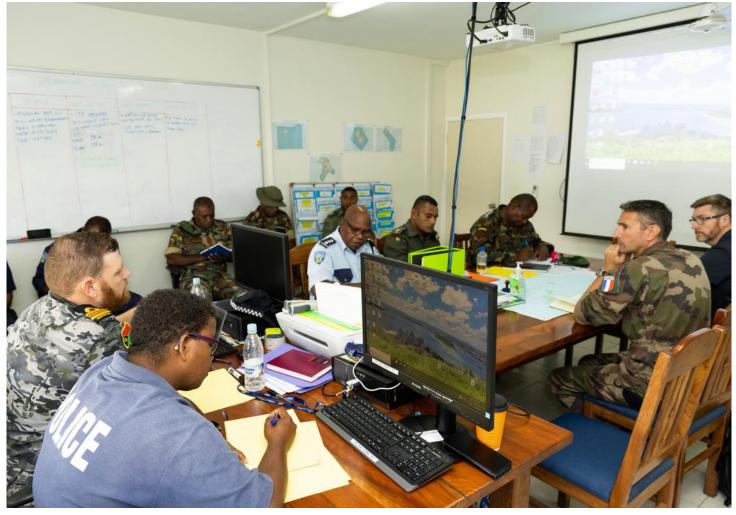

### 3. Support Local

Australian Defence Force Liaison Officer, Lieutenant Commander Glen Morrow (left) briefs Vanuatu Mobile Force and French Army personnel at the Joint Planning Operations Centre in Port Vila during Operation Vanuatu Assist 2023