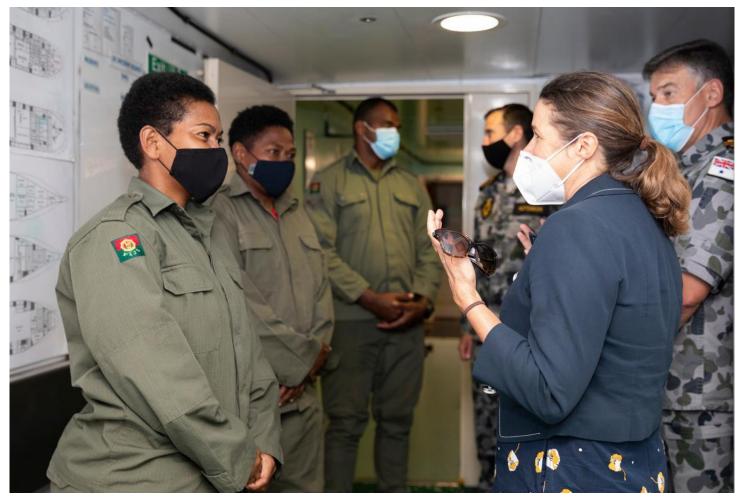

# 5. Communicate Clearly

Australian High Commissioner to the Kingdom of Tonga, Ms Rachael Moore (right), talks with Republic of Fiji Military Forces soldiers during a tour of HMAS Canberra in support of Operation Tonga Assist 2022