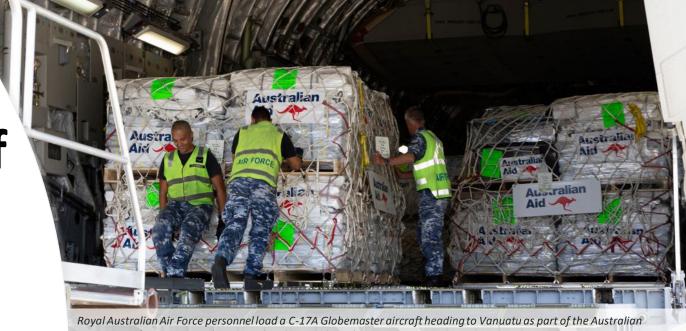

# DFAT LESSONS FROM RECENT INTERNATIONAL RESPONSES; TONGA, VANUATU & TURKIYE

#### **HUMANITARIAN CRISIS RESPONSE**

DAVE VOSEN
Asst. Secretary
Humanitarian Response Risk and Recovery Branch
Department of Foreign Affairs and Trade



#### 1. No Regrets









Japanese C-130H Hercules transport aircraft arrived at RAAF Base Amberley to support the international relief effort in Tonga



### 2. Speed **Matters**

### 3. Support Local



Australian Defence Force Liaison Officer, Lieutenant Commander Glen Morrow (left) briefs Vanuatu Mobile Force and French Army personnel at the Joint Planning Operations Centre in Port Vila during Operation Vanuatu Assist 2023

4. Preparation Pays Off



Government's response to the Tropical Cyclones Judy and Kevin





# 5. Communicate Clearly



Australian High Commissioner to the Kingdom of Tonga, Ms Rachael Moore (right), talks with Republic of Fiji Military Forces soldiers during a tour of HMAS Canberra in support of Operation Tonga Assist 2022

# 6. LOs Are Gold



Mr Jeffery Lee, Humanitarian Advisor, Australian High Commission Port Vila, speaks with residents of Aniwa Island, Vanuatu ahead of storing Australian Aid during Operation Vanuatu Assist 2023



## 8. Consider Context





### 9. Repair Networks





Port Vila as part of the Vanuatu Government National Emergency Radio Network project



Turkish Red Crescent staff distribute meals to displaced people following the destructive earthquakes in Turkiye and Syria, February 202