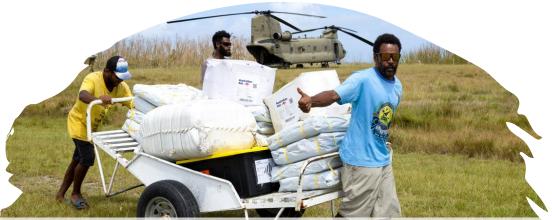

#### 10. Last Kilometre

Residents of Aniwa Island, Vanuatu, unload Australian Aid goods and cargo from an Australian Army CH-47 Chinook helicopter during Operation Vanuatu Assist 2023