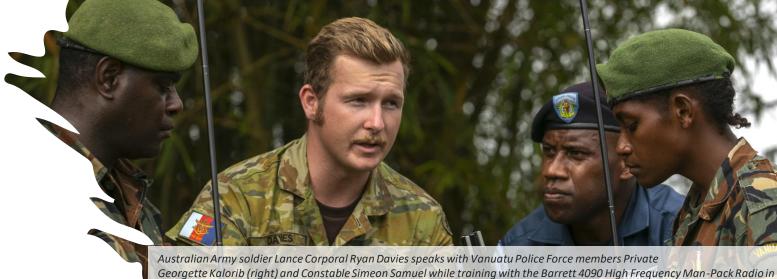

### 9. Repair Networks

Port Vila as part of the Vanuatu Government National Emergency Radio Network project

Turkish Red Crescent staff distribute meals to displaced people following the destructive earthquakes in Turkiye and Syria, February 2023