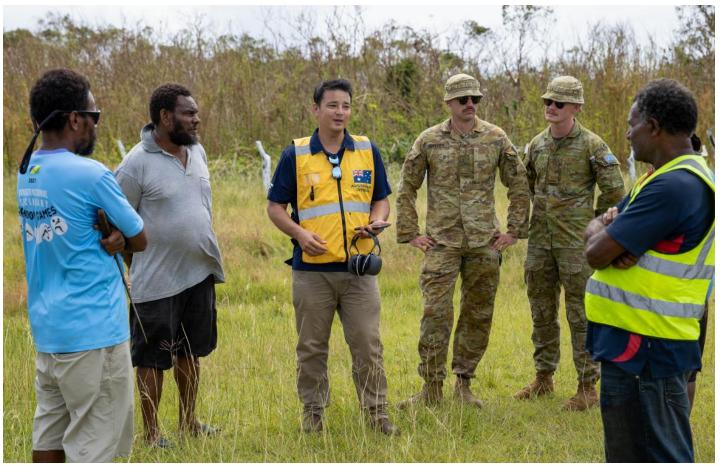

# 6. LOs Are Gold

Mr Jeffery Lee, Humanitarian Advisor, Australian High Commission Port Vila, speaks with residents of Aniwa Island, Vanuatu ahead of storing Australian Aid during Operation Vanuatu Assist 2023