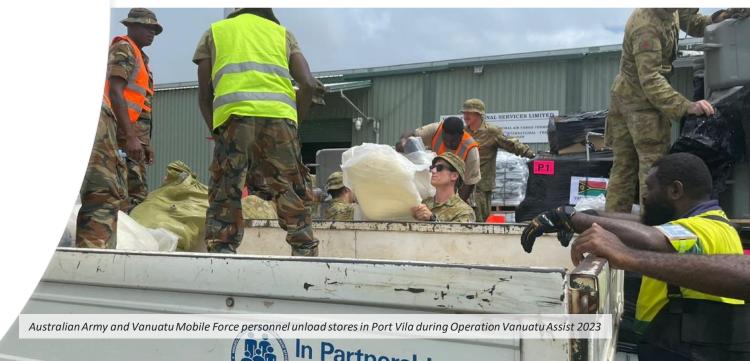

### 3. Support Local

Australian Defence Force Liaison Officer, Lieutenant Commander Glen Morrow (left) briefs Vanuatu Mobile Force and French Army personnel at the Joint Planning Operations Centre in Port Vila during Operation Vanuatu Assist 2023