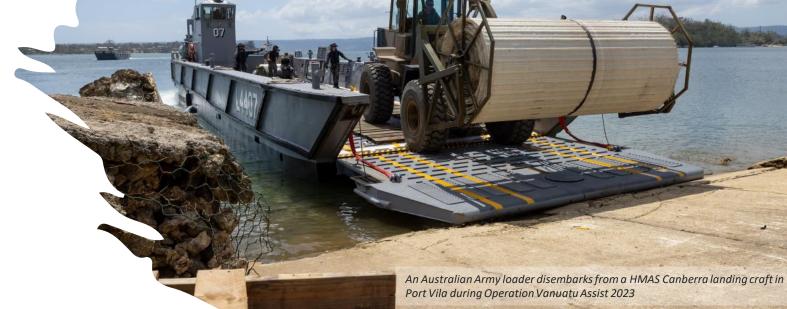

#### 10. Last Kilometre

Residents of Aniwa Island, Vanuatu, unload Australian Aid goods and cargo from an Australian Army CH-47 Chinook helicopter during Operation Vanuatu Assist 2023