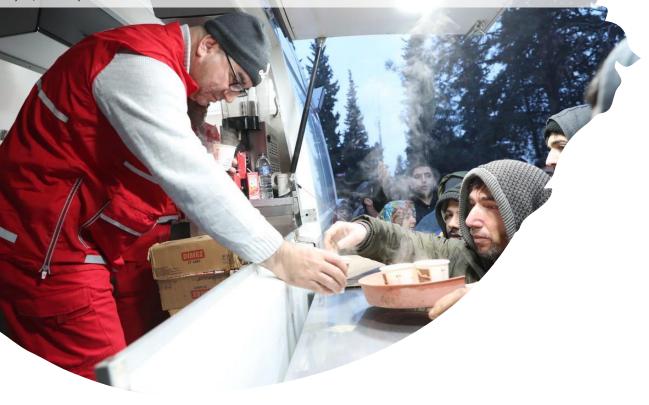

### 9. Repair Networks

Port Vila as part of the Vanuatu Government National Emergency Radio Network project

Turkish Red Crescent staff distribute meals to displaced people following the destructive earthquakes in Turkiye and Syria, February 2023